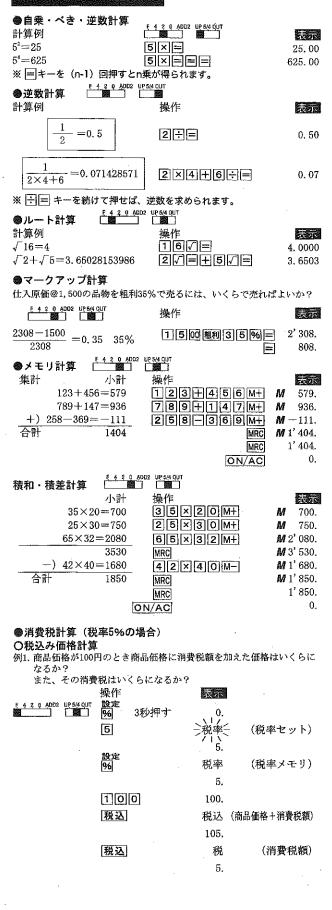

## ●パーセント計算

計算例 250の35%は?

F 4 2 0 ADD2 UP5/4 QUT  $250 \times 35 = 87.5$ 250×35% 100

12は48の?%

 $\times 100 = 25$ 48

12:48%

表示

表示

175.

Z.

18.

●割増し・割引き計算 計算例

250の30%割増しは?

●定数パーセント計算

96は150の?% 96÷150=64%

計算例

150の26%は?

F 4 2 0 ADD2 UP 5/4 QU1  $250 + (250 \times 30\%) = 325$ 250+30%

操作

250の30%割引きは? F 4 2 0 ADD2 UP 5/4 QU  $250 - (250 \times 30\%) = 175$ 

250-30%

F 4 2 0 ADD2 UP 5/4 QUI 1 5 0 × 1 2 %

150の12%は? 150×12%=18

 $150 \times 26\% = 39$ 2 6 %

114は150の?% 114÷150=76% 1114 1150% 76.

96%